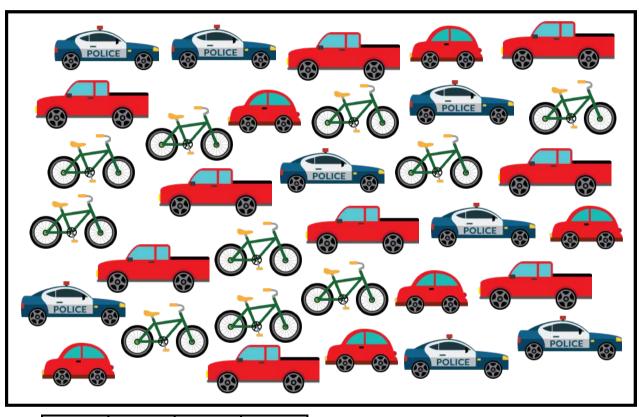

### **COUNTING ACTIVITY**

Find and count the following items.

| Name | Date |  |
|------|------|--|
|      |      |  |

#### **COUNTING ACTIVITY**

Find and count the following items.

| Name Date |  |
|-----------|--|
|-----------|--|