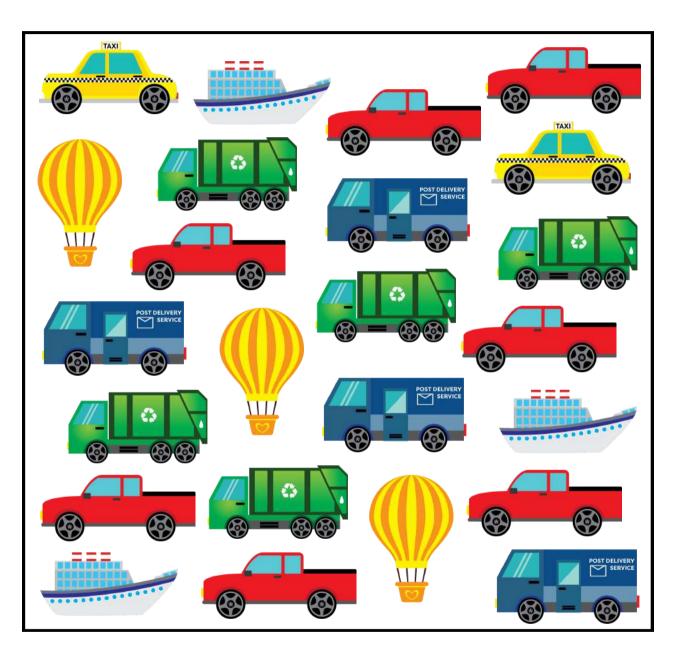

### **COUNTING ACTIVITY**

Find and count the following items.

| Name | Date |  |
|------|------|--|
|      |      |  |

#### **COUNTING ACTIVITY**

Find and count the following items.

| Name Date |  |
|-----------|--|
|-----------|--|