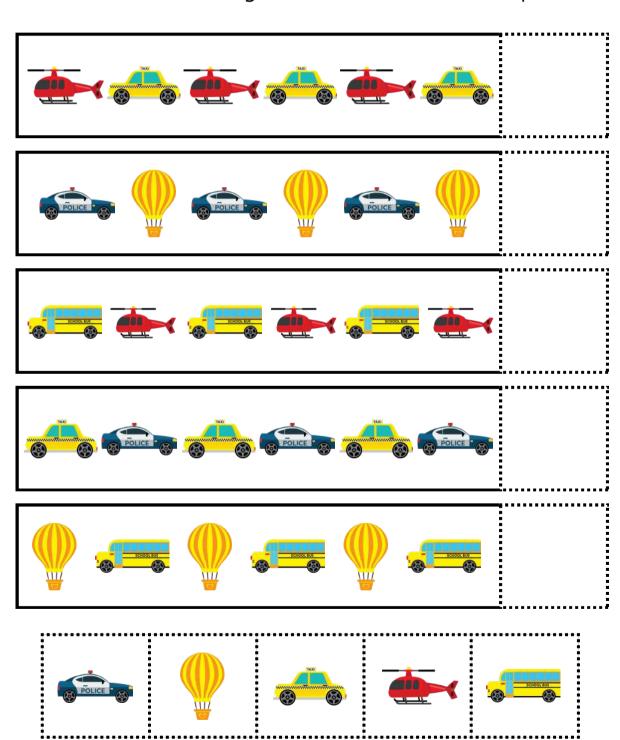

### COMPLETE THE PATTERN

Look at the patterns below. Cut out the images at the bottom. Paste the image that comes next in each pattern.

|       | _    |  |
|-------|------|--|
| Maron | Date |  |
| Name  | Dute |  |

## COMPLETE THE PATTERN

Look at the patterns below. Cut out the images at the bottom. Paste the image that comes next in each pattern.

| Name | Date |  |
|------|------|--|
|      |      |  |

| Name | Date |  |
|------|------|--|
|      |      |  |