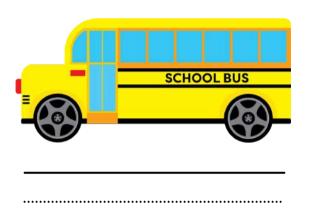

# **TRANSPORTATION**

Identify the pictures below. Use the word bank below to name each picture.

| POLICE |  |
|--------|--|
|        |  |

\_\_\_\_

| school bus police car pickup truck ship |
|-----------------------------------------|
|-----------------------------------------|