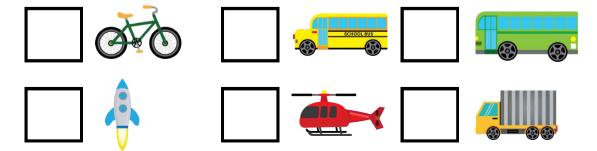

### COMPLETE THE PATTERN

Look at the patterns below. Cut out the images at the bottom. Paste the image that comes next in each pattern.

|       | _    |  |
|-------|------|--|
| Maron | Date |  |
| Name  | Dute |  |

## COMPLETE THE PATTERN

Look at the patterns below. Cut out the images at the bottom. Paste the image that comes next in each pattern.

| Name | Date |  |
|------|------|--|
|      |      |  |

| Name | Date |  |
|------|------|--|
|      |      |  |