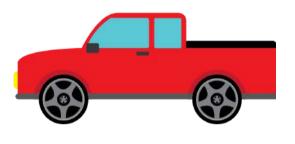

# **TRANSPORTATION**

Identify the pictures below. Use the word bank below to name each picture.

| POLICE |  |
|--------|--|
|        |  |

\_\_\_\_

| school bus police car pickup truck ship |
|-----------------------------------------|
|-----------------------------------------|