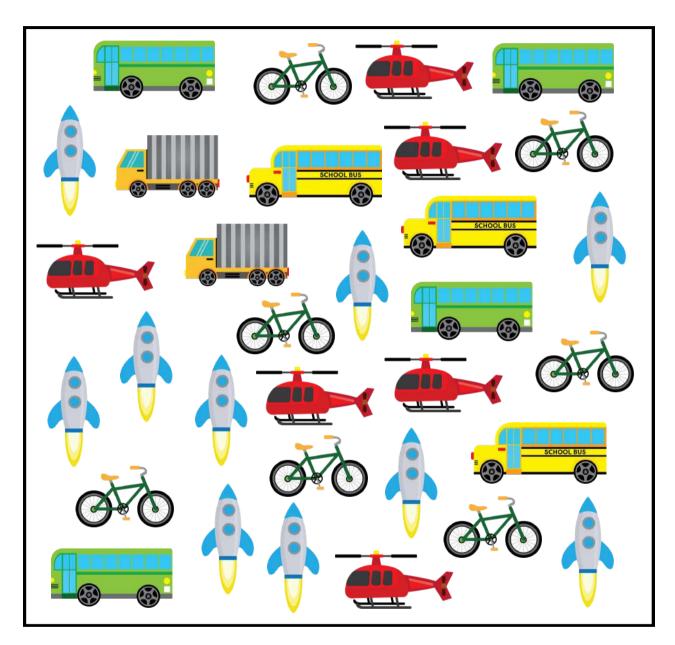

### **COUNTING ACTIVITY**

Find and count the following items.

| Name | Date |  |
|------|------|--|
|      |      |  |

#### **COUNTING ACTIVITY**

Find and count the following items.

| Name Date |  |
|-----------|--|
|-----------|--|