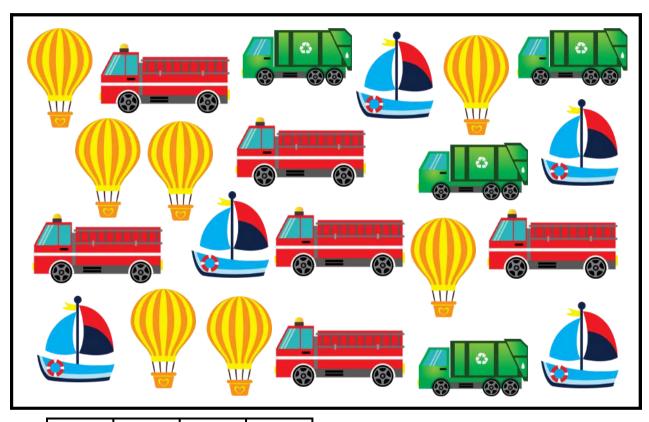

### **COUNTING ACTIVITY**

Find and count the following items.

| Name | Date |  |
|------|------|--|
|      |      |  |

#### **COUNTING ACTIVITY**

Find and count the following items.

| Name Date |  |
|-----------|--|
|-----------|--|