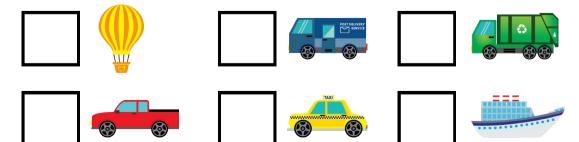

### COMPLETE THE PATTERN

Look at the patterns below. Cut out the images at the bottom. Paste the image that comes next in each pattern.

|       | _    |  |
|-------|------|--|
| Maron | Date |  |
| Name  | Dute |  |

## COMPLETE THE PATTERN

Look at the patterns below. Cut out the images at the bottom. Paste the image that comes next in each pattern.

| Name | Date |  |
|------|------|--|
|      |      |  |

| Name | Date |  |
|------|------|--|
|      |      |  |