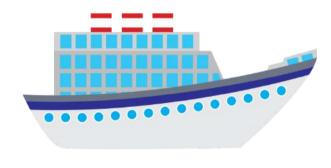

## **TRANSPORTATION**

Identify the pictures below. Use the word bank below to name each picture.

| taxicab | airplane | rocket | boat |
|---------|----------|--------|------|
|         |          |        |      |