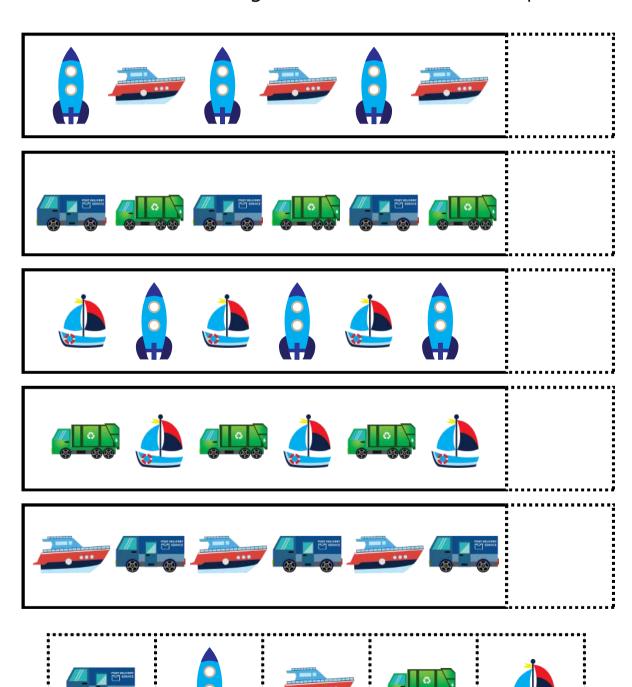

### COMPLETE THE PATTERN

Look at the patterns below. Cut out the images at the bottom. Paste the image that comes next in each pattern.

|       | _    |  |
|-------|------|--|
| Maron | Date |  |
| Name  | Dute |  |

## COMPLETE THE PATTERN

Look at the patterns below. Cut out the images at the bottom. Paste the image that comes next in each pattern.

| Name | Date |  |
|------|------|--|
|      |      |  |

| Name | Date |  |
|------|------|--|
|      |      |  |