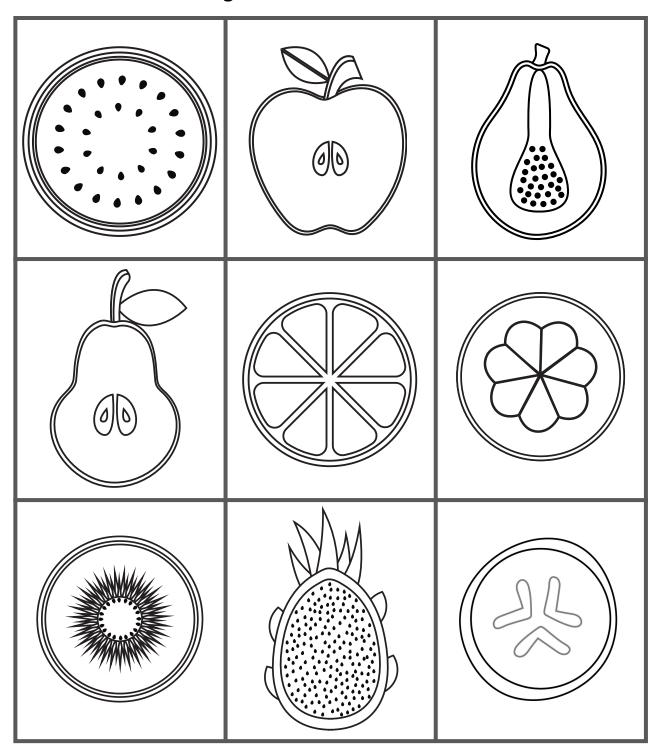

#### SYMMETRY IN OBJECTS

Some of these fruits are symmetrical and some are not. Color the symmetrical fruits red. Then color the asymmetrical fruits blue.

| Name     | Date |
|----------|------|
| 1 101110 | Date |