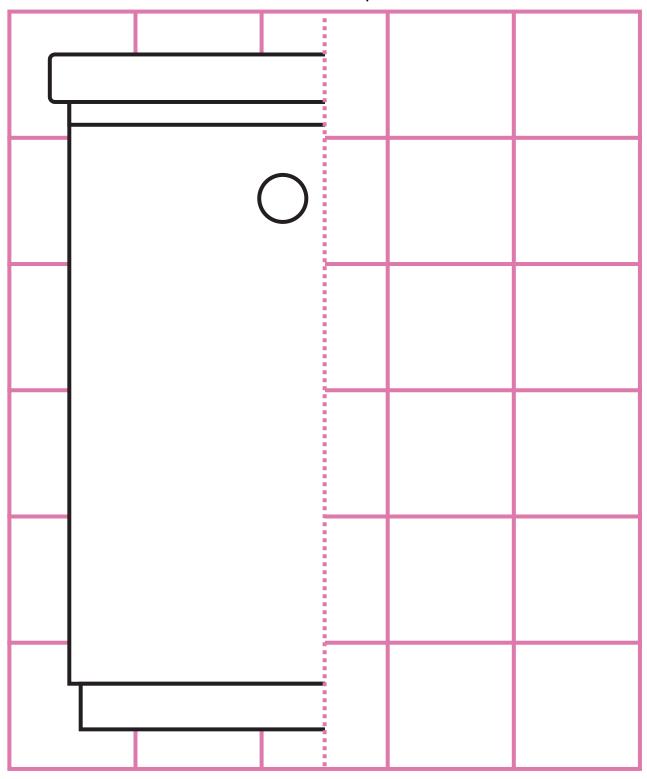

Trace the other half of the object. Then color to make a symmetrical picture.

| Name     | Date |
|----------|------|
| 1 101110 | Date |

Trace the other half of the object. Then color to make a symmetrical picture.