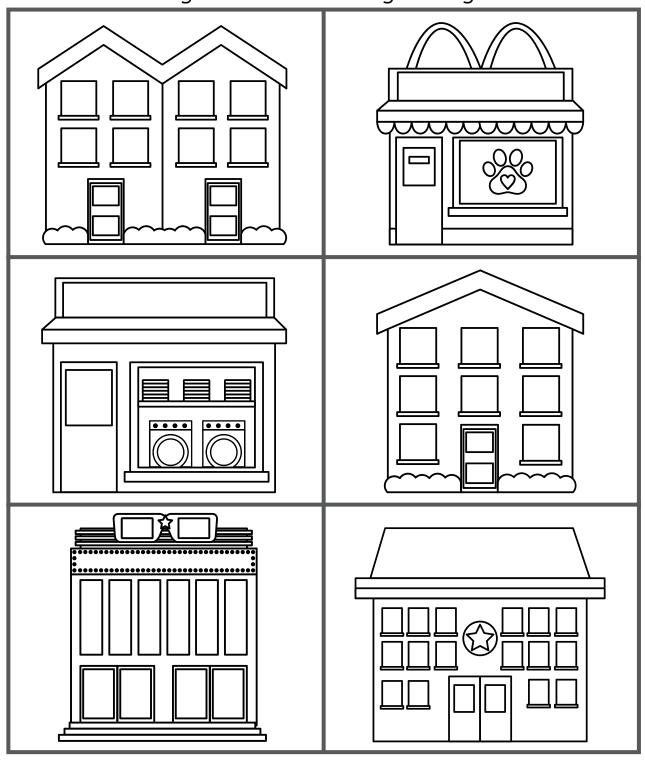

#### SYMMETRY IN OBJECTS

Some of these buildings are symmetrical and some are not. Color the symmetrical buildings brown. Then color the asymmetrical buildings orange.

| Name     | Date |
|----------|------|
| 1 101110 | Date |