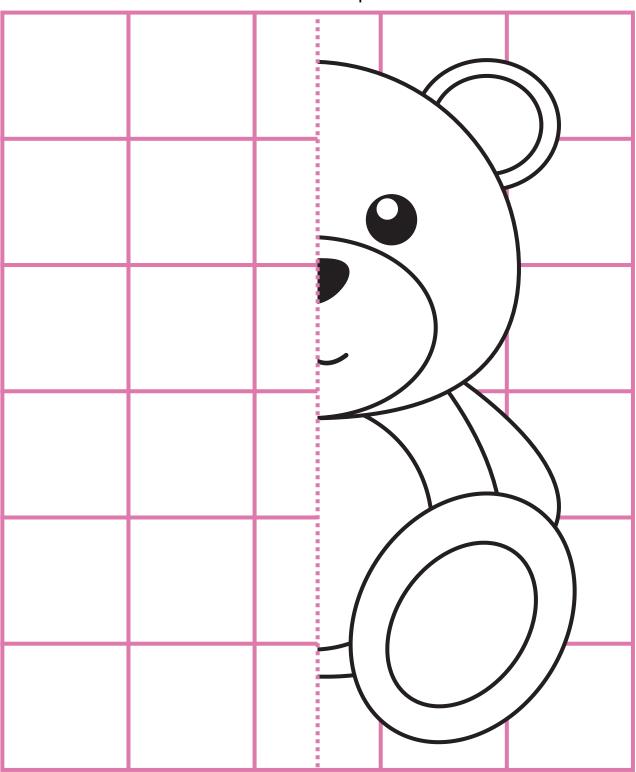

Trace the other half of the object. Then color to make a symmetrical picture.

| Name     | Date |
|----------|------|
| 1 101110 | Date |

Trace the other half of the object. Then color to make a symmetrical picture.