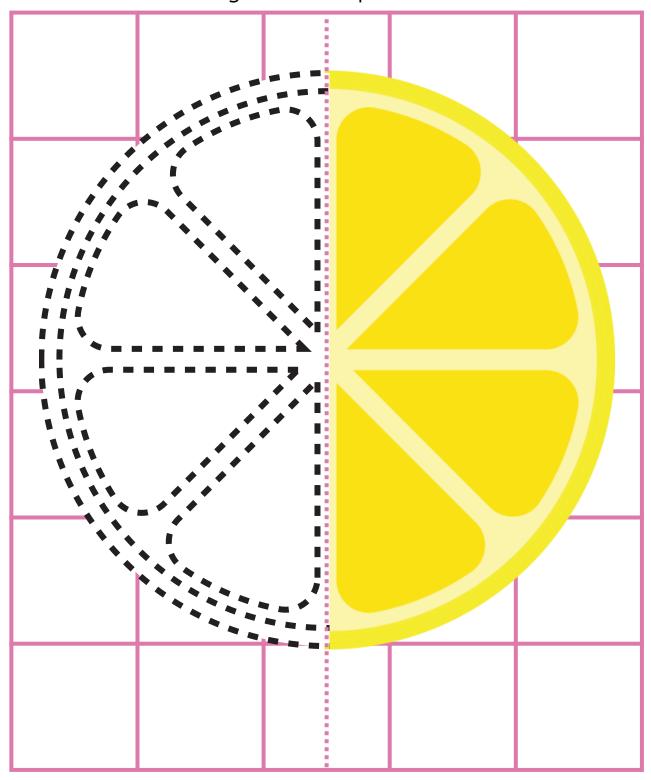

Trace the other half of the object. Then color to make a symmetrical picture.

| Name     | Date |
|----------|------|
| 1 101110 | Date |

Trace the other half of the object. Then color to make a symmetrical picture.