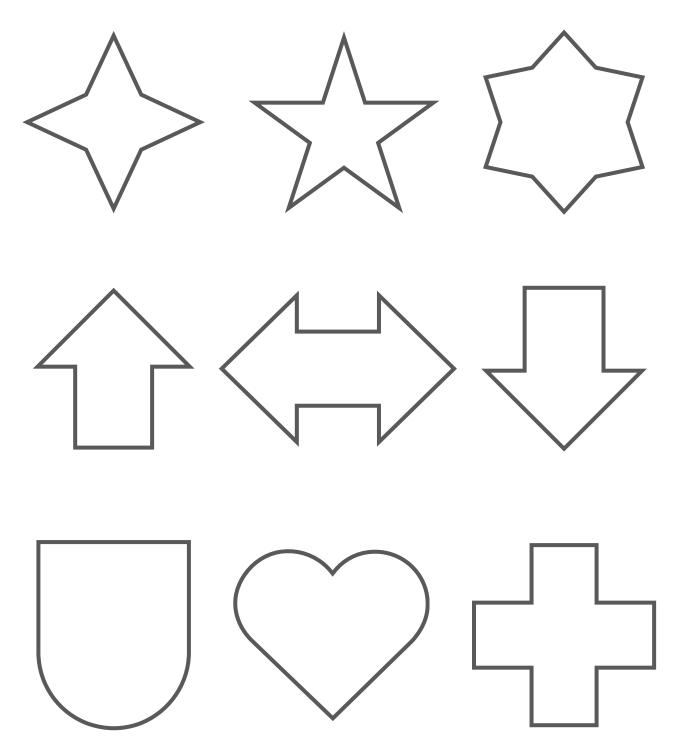

#### SYMMETRY LINE

Draw a line to divide the following shapes evenly.

| Name | Date |
|------|------|
| Name | Date |

### SYMMETRY LINE

Draw a line to divide the following shapes evenly.

| Maria | Data |  |
|-------|------|--|
| Name  | Date |  |

### SYMMETRY IN SHAPES

Some of these shapes are symmetrical and some are not. Color the symmetrical shapes pink. Then color the asymmetrical shapes green.