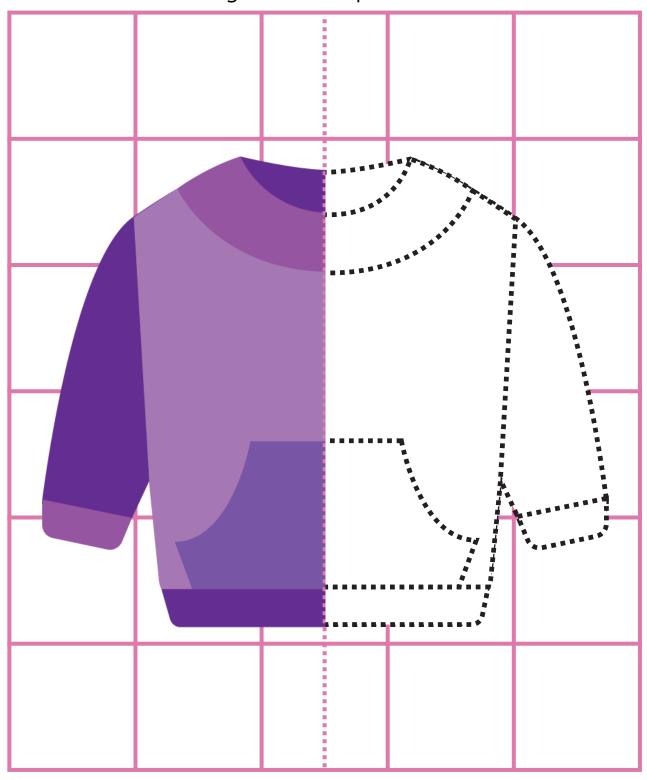

Trace the other half of the object. Then color to make a symmetrical picture.

| Name     | Date |
|----------|------|
| 1 101110 | Date |

Trace the other half of the object. Then color to make a symmetrical picture.