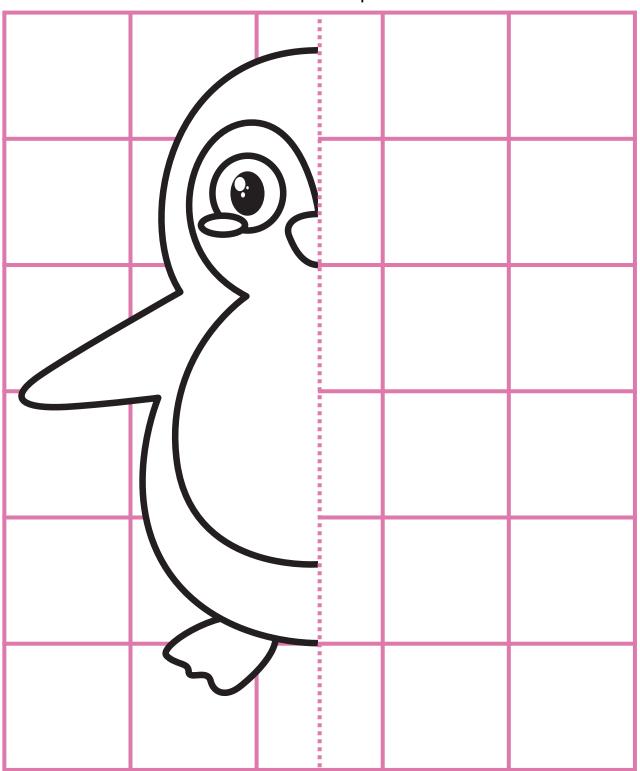

Trace the other half of the object. Then color to make a symmetrical picture.

| Name     | Date |
|----------|------|
| 1 101110 | Date |

Trace the other half of the object. Then color to make a symmetrical picture.