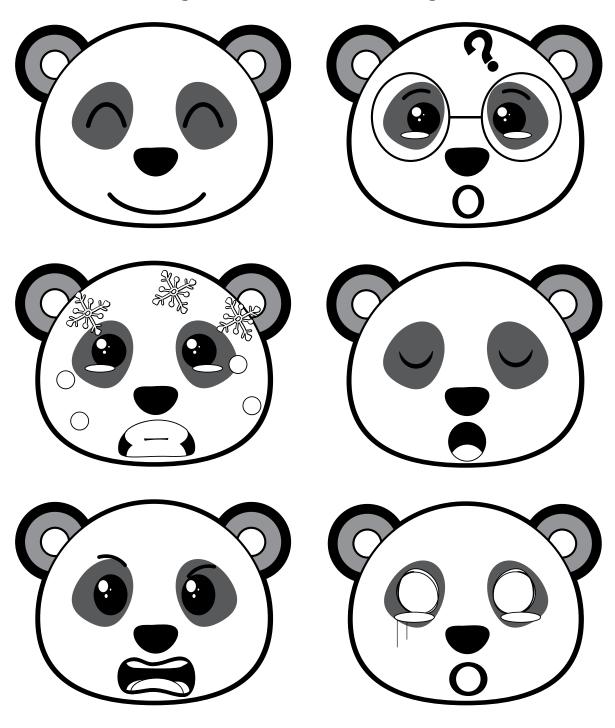

#### SYMMETRY IN OBJECTS

Some of these emoticons are symmetrical and some are not. Color the symmetrical emoticons purple. Then color the asymmetrical emoticons yellow.

| Name    | Date |
|---------|------|
| INGITIC | Date |