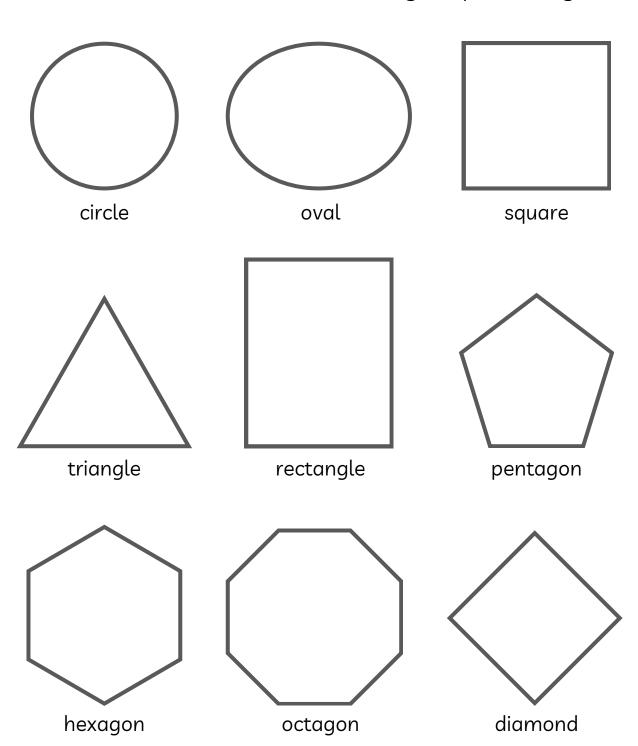

#### SYMMETRY LINE

Draw a line to divide the following shapes evenly.

| Name | Date |
|------|------|
| Name | Date |

### SYMMETRY LINE

Draw a line to divide the following shapes evenly.

| Maria | Data |  |
|-------|------|--|
| Name  | Date |  |

### SYMMETRY IN SHAPES

Some of these shapes are symmetrical and some are not. Color the symmetrical shapes pink. Then color the asymmetrical shapes green.