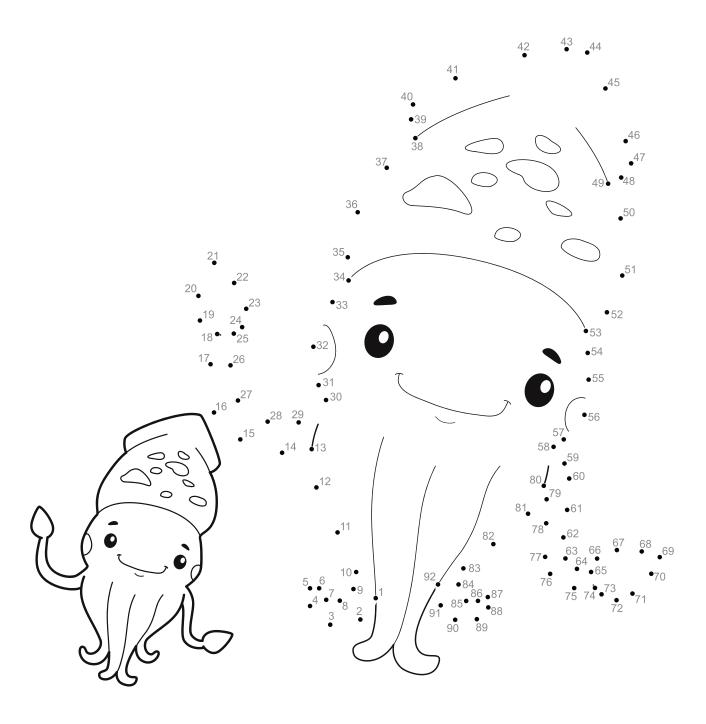

Connect the dots from 1 to 92, this way you practice counting and discover a cute element.

Connect the dots from 1 to 54, this way you practice counting and discover a cute element.

Connect the dots from 1 to 89, this way you practice counting and discover a cute element.