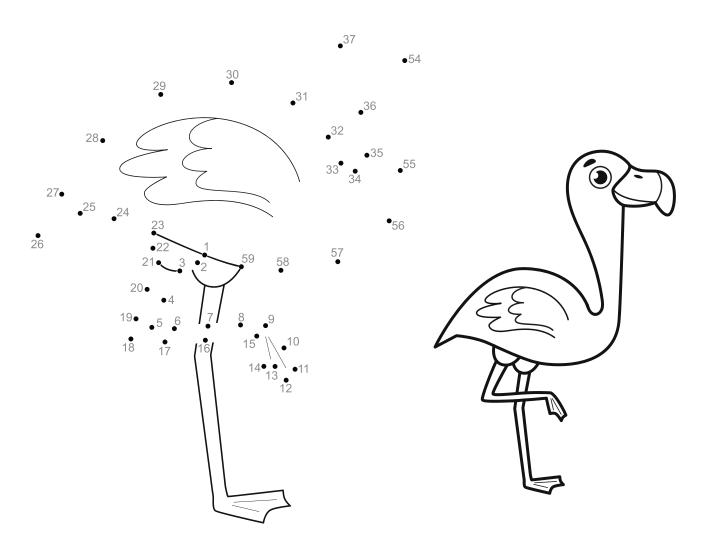

Connect the dots from 1 to 59, this way you practice counting and discover a cute element.

Connect the dots from 1 to 72, this way you practice counting and discover a cute element.