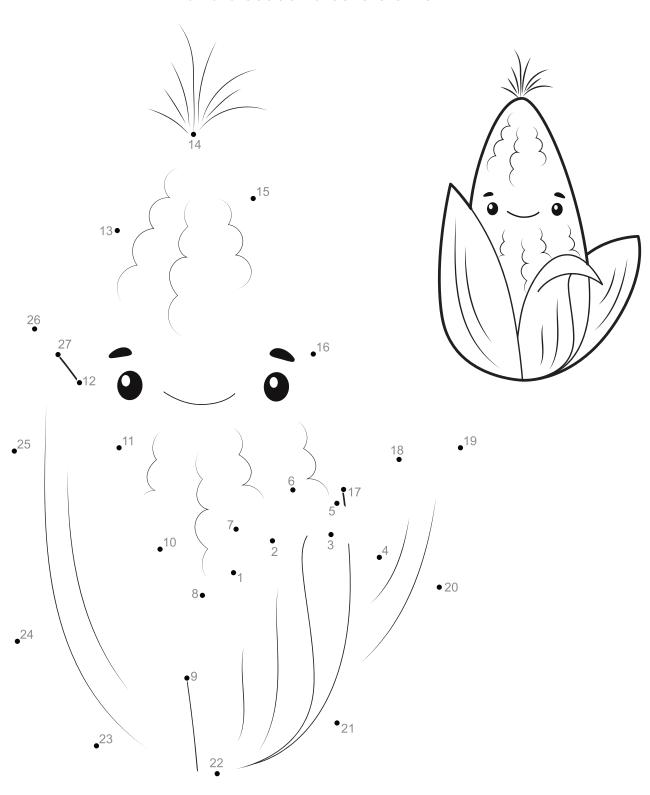

## Dot-to-Dot

Connect the dots from 1 to 79, this way you practice counting and discover a cute element.

Connect the dots from 1 to 53, this way you practice counting and discover a cute element.

Connect the dots from 1 to 27, this way you practice counting and discover a cute element.