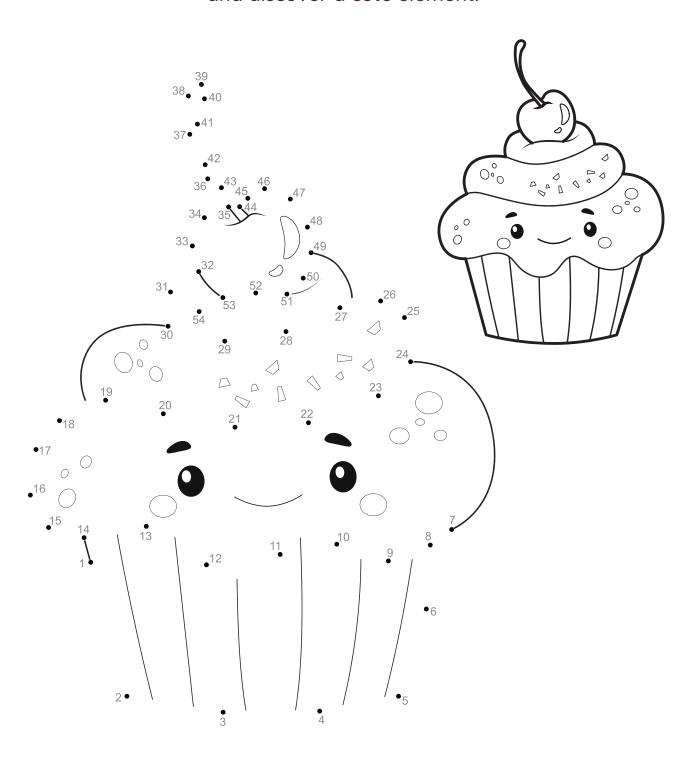

Connect the dots from 1 to 86, this way you practice counting and discover a cute element.

Connect the dots from 1 to 78, this way you practice counting and discover a cute element.

Connect the dots from 1 to 52, this way you practice counting and discover a cute element.