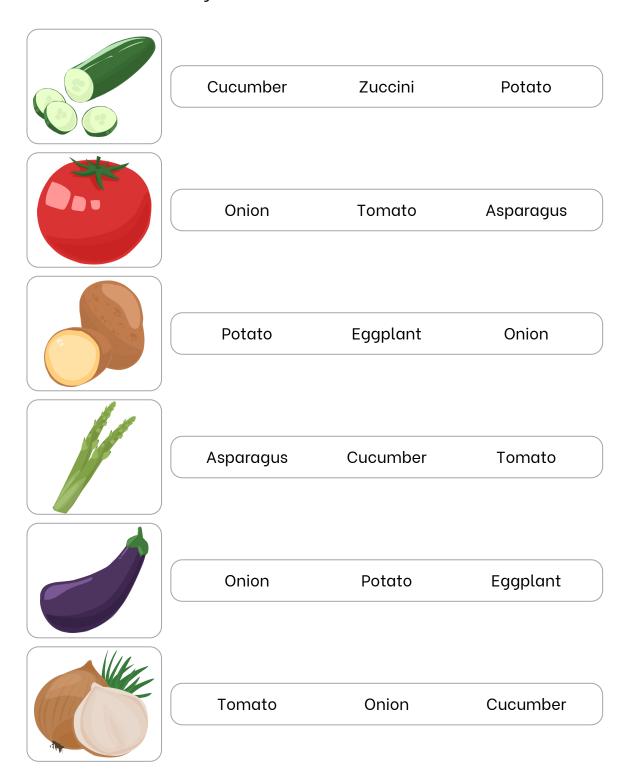

## Vegetables vocabulary

Look at the images and circle the correct name for each one.