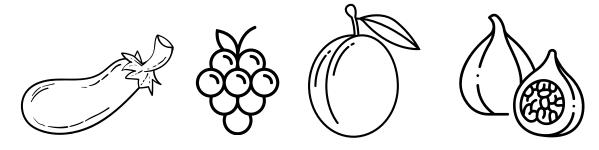

Trace the word brown..

| brown | onown - | onown |
|-------|---------|-------|

Color each picture brown.

Cut the letters and paste the correct spelling above.

**~** 

n

W

Trace the word black.