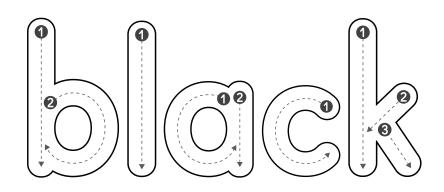

Trace the word brown..

| brown | onown - | onown |
|-------|---------|-------|

Color each picture brown.

Cut the letters and paste the correct spelling above.

**~** 

n

W

Trace the word black.

Color each picture black.

Cut the letters and paste the correct spelling above.