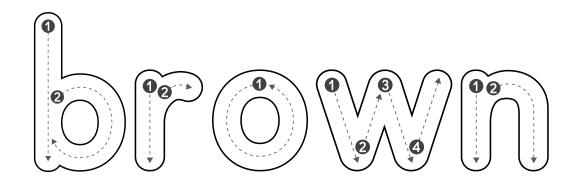

Trace the word brown..

| brown | onown - | onown |
|-------|---------|-------|

Color each picture brown.

Cut the letters and paste the correct spelling above.

**~** 

n

W

Trace the word black.