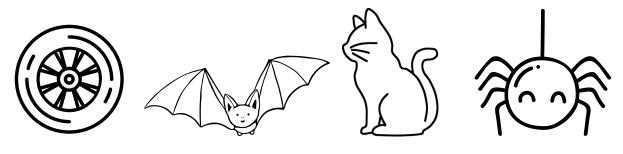

Color each picture black.

Cut the letters and paste the correct spelling above.