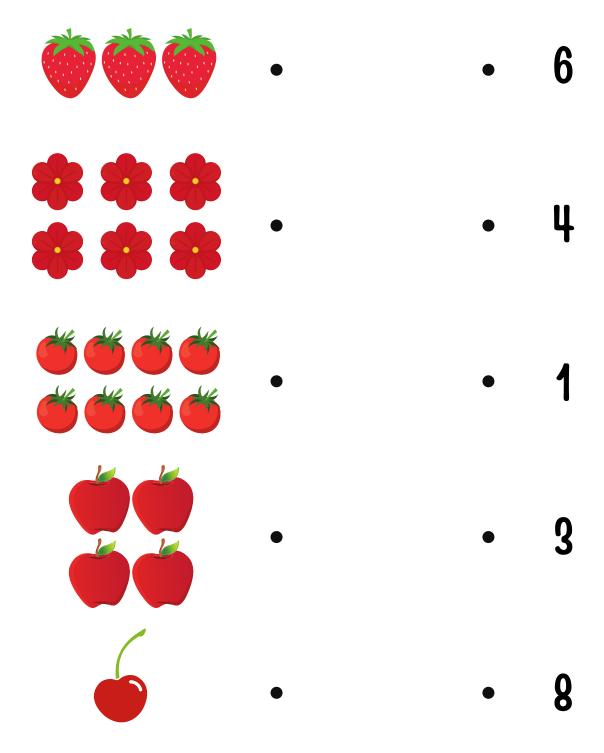

### Count and Match

Count the objects and draw a line to match with the correct number.

| Name : |  |
|--------|--|
|        |  |

| Class | : |      |      |       |      |  |  |  |      |      |   |      |       |  |      |  |
|-------|---|------|------|-------|------|--|--|--|------|------|---|------|-------|--|------|--|
|       |   | <br> | <br> | <br>_ | <br> |  |  |  | <br> | <br> | _ | <br> | <br>_ |  | <br> |  |