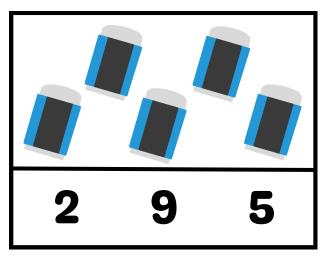

# **Count and Match**

Circle the correct number of images

| Name | • |
|------|---|
| 114  |   |

| Class | • |      |      |      |      |  |      |  |  |      |       |  |  |      |      |  |      |      |   |
|-------|---|------|------|------|------|--|------|--|--|------|-------|--|--|------|------|--|------|------|---|
|       |   | <br> | <br> | <br> | <br> |  | <br> |  |  | <br> | <br>_ |  |  | <br> | <br> |  | <br> | <br> | _ |