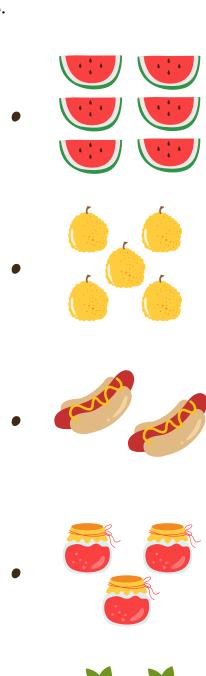

# Number Matching

Count the number of fingers then Draw a line to connect with the same number of foods.