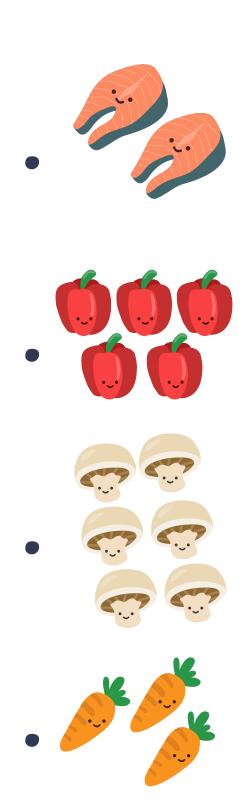

#### Let's Count

Count the pictures in the box. Match the numbers.



•

. 2



• 3



•

• 4



•

· 5

# **Count and Match**

Circle the correct number of images













| Name | • |
|------|---|
| 114  |   |

| Class | • |      |      |      |      |  |      |  |  |      |       |  |  |      |      |  |      |      |   |
|-------|---|------|------|------|------|--|------|--|--|------|-------|--|--|------|------|--|------|------|---|
|       |   | <br> | <br> | <br> | <br> |  | <br> |  |  | <br> | <br>_ |  |  | <br> | <br> |  | <br> | <br> | _ |

# Count and Match

Match groups of objects that have the same number!





Name:

### Count and Match

Count the objects and draw a line to match with the correct number.



| Name : |  |
|--------|--|
|        |  |

| Class | : |      |      |       |      |  |  |  |      |      |   |      |       |  |      |  |
|-------|---|------|------|-------|------|--|--|--|------|------|---|------|-------|--|------|--|
|       |   | <br> | <br> | <br>_ | <br> |  |  |  | <br> | <br> | _ | <br> | <br>_ |  | <br> |  |

# Number Matching

Count the number of fingers then Draw a line to connect with the same number of foods.





# Match the Easter Eggs!

Count the Easter eggs in each basket and match them to the correct number bunny.



















5