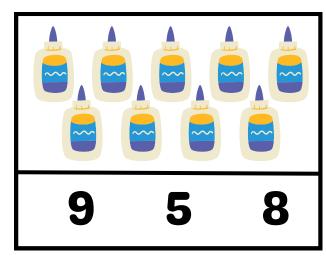

# **Count and Match**

Circle the correct number of images

| Name | • |
|------|---|
| 114  |   |

| Class | • |      |      |      |      |  |      |  |  |      |       |  |  |      |      |  |      |      |   |
|-------|---|------|------|------|------|--|------|--|--|------|-------|--|--|------|------|--|------|------|---|
|       |   | <br> | <br> | <br> | <br> |  | <br> |  |  | <br> | <br>_ |  |  | <br> | <br> |  | <br> | <br> | _ |