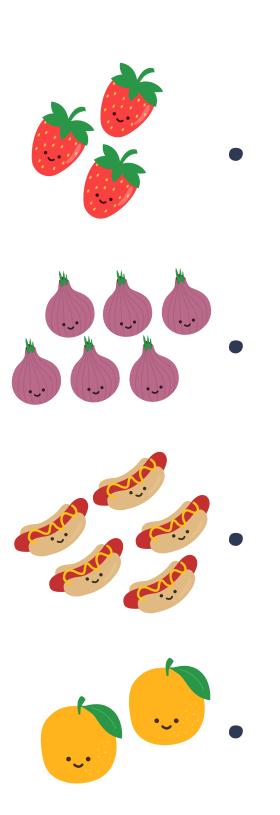

#### Let's Count

Count the pictures in the box. Match the numbers.



•

. 2



• 3



•

• 4



•

· 5

# **Count and Match**

Circle the correct number of images













| Name | • |
|------|---|
| 114  |   |

| Class | • |      |      |      |      |  |      |  |  |      |       |  |  |      |      |  |      |      |   |
|-------|---|------|------|------|------|--|------|--|--|------|-------|--|--|------|------|--|------|------|---|
|       |   | <br> | <br> | <br> | <br> |  | <br> |  |  | <br> | <br>_ |  |  | <br> | <br> |  | <br> | <br> | _ |

# Count and Match

Match groups of objects that have the same number!





Name:

### Count and Match

Count the objects and draw a line to match with the correct number.



| Name : |  |
|--------|--|
|        |  |

| Class | : |      |      |       |      |  |  |  |      |      |   |      |       |  |      |  |
|-------|---|------|------|-------|------|--|--|--|------|------|---|------|-------|--|------|--|
|       |   | <br> | <br> | <br>_ | <br> |  |  |  | <br> | <br> | _ | <br> | <br>_ |  | <br> |  |

# Number Matching

Count the number of fingers then Draw a line to connect with the same number of foods.





# Match the Easter Eggs!

Count the Easter eggs in each basket and match them to the correct number bunny.



















5