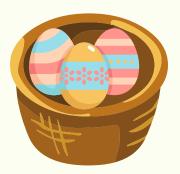

# Match the Easter Eggs!

Count the Easter eggs in each basket and match them to the correct number bunny.

5