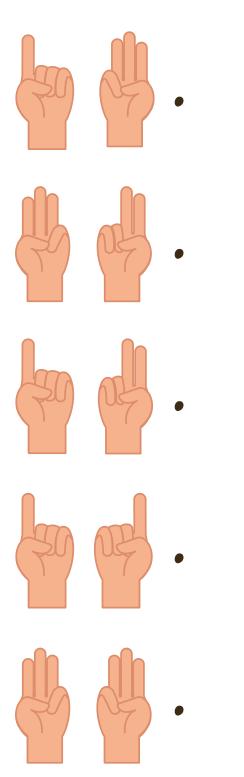

# Number Matching

Count the number of fingers then Draw a line to connect with the same number of foods.